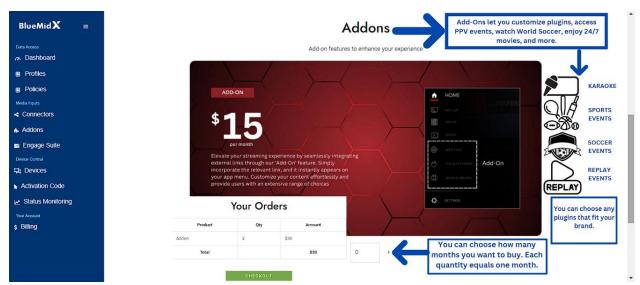

Below the packages, you'll find Add-Ons, where you can customize plugins like Sports Events, Replay Events, and more. Prices start at \$15 per month.

After choosing your subscriptions, go to checkout. Confirm your name, address, phone number, email, and credit card info. Then, click "Place Order" to complete your subscription.