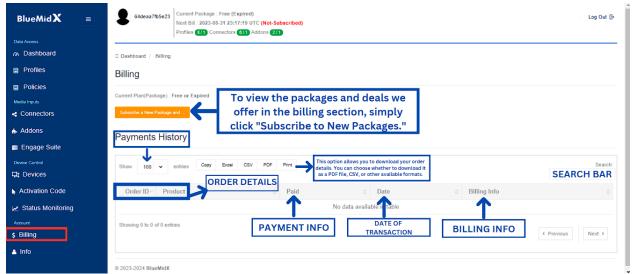

This is what you'll see when you first open the Billing section on your BlueMidX panel.

After clicking "Subscribe to New Packages," you'll be taken to the packages and deals we offer, as well as the Add-ons option. Our prices start at \$19 for Essential Packages, \$29 for Standard Packages, \$39 for Professional Packages, and \$49 for Enterprise Packages.