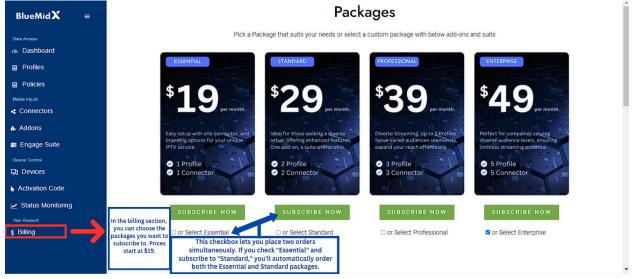

This is what you'll see when you first open the Billing section on your BlueMidX panel.

After clicking "Subscribe to New Packages," you'll be taken to the packages and deals we offer, as well as the Add-ons option. Our prices start at \$19 for Essential Packages, \$29 for Standard Packages, \$39 for Professional Packages, and \$49 for Enterprise Packages.